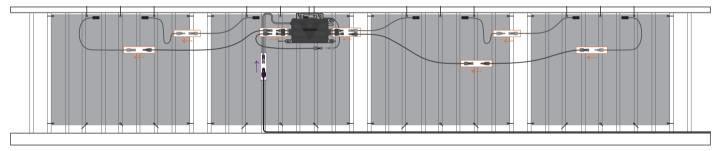

# Use the ties to attach all flexible panel hole to the railing.

Ensure the ties are securely fastened with no looseness.

### **Install the Microinverter**

they are secure.

#### Use the ties to attach microinverter to the railing.

- a. Install the microinverter in a well-ventilated, open location, with the label facing the flexible module.
- b. Ensure the ties are securely fastened with no looseness.

# Connect the PV Module's DC Cables(MC4).

If the cable length is insufficient, use an MC4 extension cable.

Do not expose the AC and DC connectors to rain or moisture until connected.

- a. Connect the positive and negative terminals of two flexible modules.
- b. Use one end of the MC4 extension cable to connect to the flexible module, and the other end to connect to the microinverter.