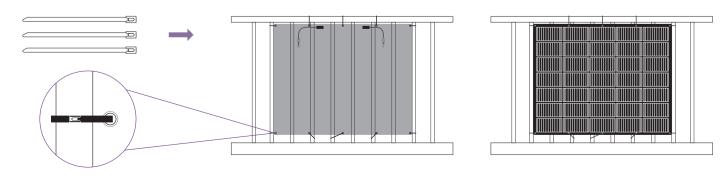

# Use the ties to attach all flexible panel hole to the railing.

Ensure the ties are securely fastened with no looseness.