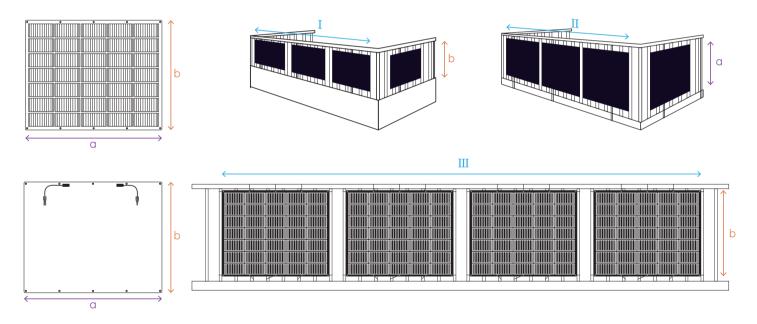

### Flexible Module Installation Method

The installation method can be adjusted flexibly according to the site conditions.

## **Install the Flexible Module**