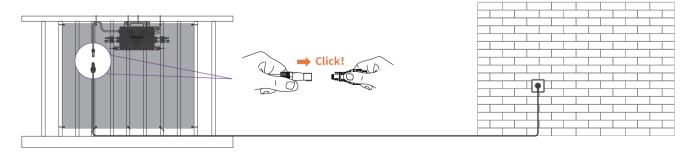

# **Connect Plug and Play Cable**

Connect the Plug and Play Cable to the microinverter. Listen for a click as they engage.

**Using Plug and Play Cable:** OPENAX offers various cable lengths including 5m.

If you require a different length, contact OPENAX or your Distributor.