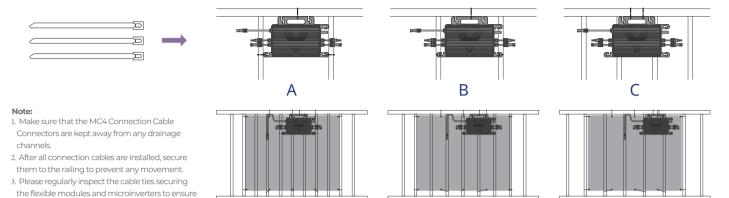

### **Install the Microinverter**

they are secure.

#### Use the ties to attach microinverter to the railing.

- a. Install the microinverter in a well-ventilated, open location, with the label facing the flexible module.
- b. Ensure the ties are securely fastened with no looseness.